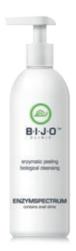

# PEELING ENZYMSPECTRUM contains snail slime

enzymatic peeling biological cleansing

contains snail slime

BIJO "the wisdom of nature"

www.bijo.pl

### **Actives**

Snail slime, vegetable proteolytic enzymes, betaine, biologically active vitamin C, BIO grapefruit juice.

#### Action

- Eliminates the dead cells of horny layer
- Neutralizes free radicals
- Improves the absorption of active ingredients
- Moisturizes the skin
- Strengthens the capillaries
- Regulates the action of sebaceous glands
- Reduces hyperpigmentation, evens skin tone
- Smoothes and illuminates the skin